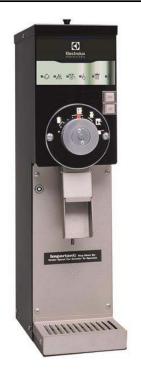

## Coffee System Coffee Grinder with Hopper, 1,4 kg, black with UK plug

| ITEM #  |  |  |
|---------|--|--|
| MODEL # |  |  |
| NAME #  |  |  |
|         |  |  |
| SIS #   |  |  |
| AIA#    |  |  |

600794 (E890UK)

## **Main Features**

- Fast grind speed 2.5 lbs. (1.1kg) per minute.
- Coarse to turkish grind selection.
- 3 lb. (1.35kg) steep slope hopper designed for a bean flow without blocking.
- Large 8.25" (21cm) bag height accommodates all bag sizes.
- European slicing burrs for precision grinding.
- How to Operate:-1. Turn the selector knob to the desired grind setting.-2. Fill the hopper with the desired type and amount of whole bean coffee. Close the lid.-3. Place the bag underneath the spout.-4. Press the start button.-5. The grinder will automatically stop when the bag is removed.-6. Remove bag from coffee spout once coffee is ground.

## Construction

- Access to all components from the front.
- Space saving design 18cm wide.
- Efficient chaff spring with clean-out feature.

APPROVAL:

Coffee System Coffee Grinder with Hopper, 1,4 kg, black with UK plug