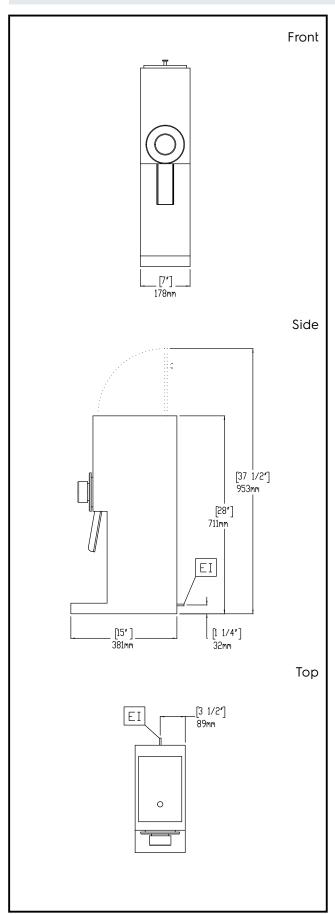

## Coffee System Coffee Grinder with Hopper, 1,4 kg, black with UK plug

**Electric** 

Supply voltage: 230 V/1N ph/50 Hz

Electrical power max.: 0.8 kW

**Key Information:** 

Net weight:20 kgShipping weight:22 kgShipping height:813 mmShipping width:318 mmShipping depth:610 mmShipping volume:0.16 m³